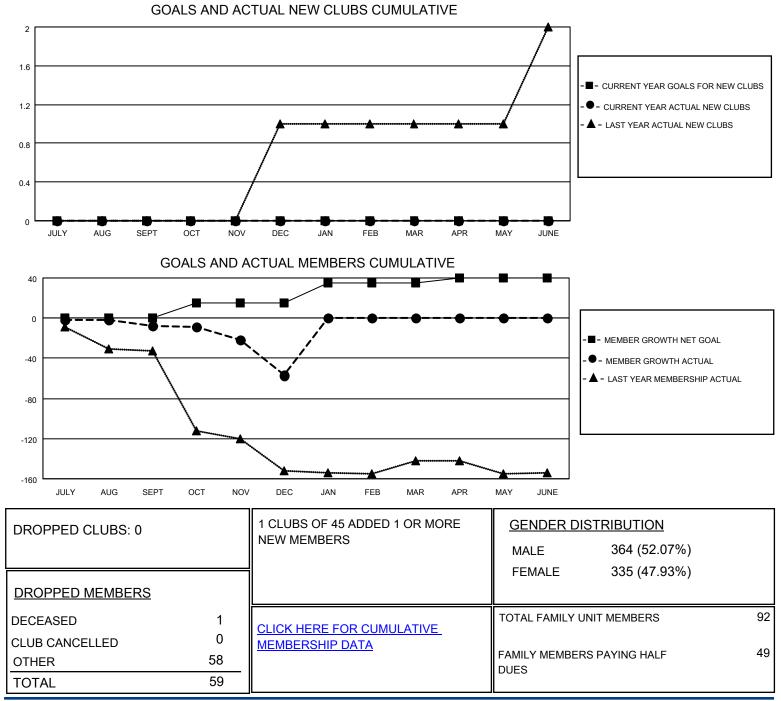

## LOCATION REPUBLIC OF NORTH MACEDONIA

District 132

Results as of: 12/31/2020

| Clubs                 |               |           |               | Members               |                        |                         |                                                    |
|-----------------------|---------------|-----------|---------------|-----------------------|------------------------|-------------------------|----------------------------------------------------|
| RESULTS FOR 2020-2021 |               |           |               | RESULTS FOR 2020-2021 |                        |                         |                                                    |
| QUARTER               | NEW CLUB GOAL | NEW CLUBS | DROPPED CLUBS | QUARTER MEME          | BER GROWTH NET<br>GOAL | MEMBER GROWTH<br>ACTUAL | DROPPED<br>MEMBERS ACTUAL<br>(including transfers) |
| JULY/AUG/SEPT         | 0             | 0         | 0             | JULY/AUG/SEPT         | 0                      | 2                       | 10                                                 |
| OCT/NOV/DEC           | 0             | 0         | 0             | OCT/NOV/DEC           | 15                     | 1                       | 49                                                 |
| JAN/FEB/MAR           | 0             | 0         | 0             | JAN/FEB/MAR           | 20                     | 0                       | 0                                                  |
| APR/MAY/JUNE          | 0             | 0         | 0             | APR/MAY/JUNE          | 5                      | 0                       | 0                                                  |